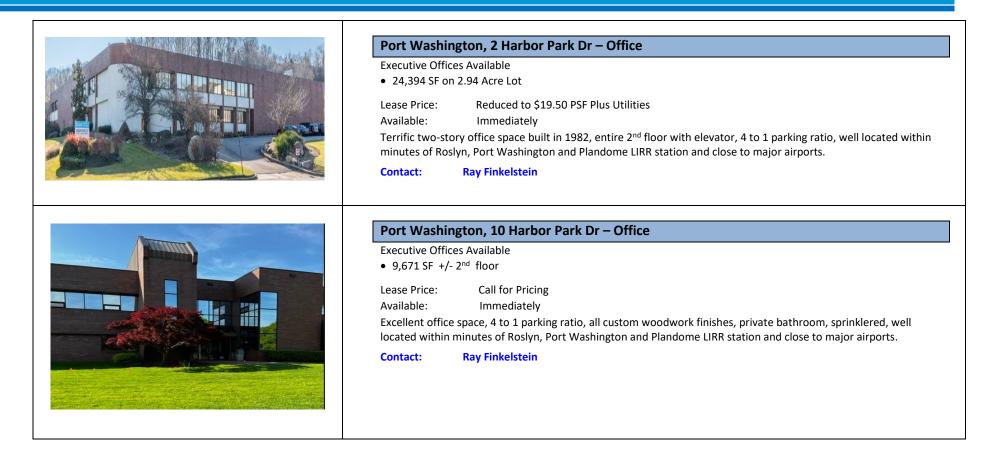

Richard Yaffe, V.P. Asset Mgmt. Direct: 516.320.7717 ryaffe@trianglepropertiesllc.com

| NASSAU                                  |                     |                             |             |
|-----------------------------------------|---------------------|-----------------------------|-------------|
| LOCATION                                | <u>AVAILABLE SF</u> | <u>COMMENTS</u>             |             |
| 607 Sunrise Highway, Bellmore           | 6,178               | Retail/Office               | NEW LISTING |
| 319 West Sunrise Highway, Freeport      | 6,500               | Industrial                  | SOLD        |
| 70 S. Main St., Freeport                | 5,000               | Investment                  |             |
| Elks Plaza, 175 W. Merrick Rd, Freeport | 2,400               | Retail/Medical/Offices      |             |
| 439 Oak Street, Garden City             | 9,500               | Office/Retail Showroom      | NEW LISTING |
| 190 Miller Place, Hicksville            | 3,508               | Industrial/Office           | NEW LISTING |
| 3000 Lawson Blvd., Oceanside            | 23,332              | Industrial/Retail/Wholesale | IN CONTRACT |
| 2 Harbor Park Drive, Port Washington    | 24,394              | Office                      |             |
| 10 Harbor Park Drive, Port Washington   | 9,671               | Offices                     |             |
| 4050 Merrick Road, Seaford              | 3,491               | Offices/Retail/Medical/Bank |             |
| 275 Hillside Avenue, Williston Park     | 5,300               | Office                      | IN CONTRACT |